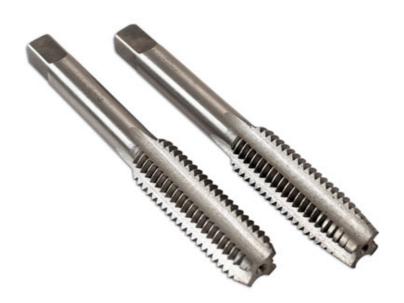

## Taper & Plug Taps M16 x 2.0, 2pc

Two piece thread cutting hand tap set, comprising of a taper tap and plug tap. The taper tap has a gradual cutting action, due to the pronounced chamfer of the thread, making it suitable for starting a thread. The plug tap has far less of a chamfer and is used after the taper tap to get close to get to the bottom of the hole.

## **Additional Information**

- Taper & plug taps, size: M16 thread x 2.0 pitch.
- Used with Connect adjustable tap holder, Part No. 37022.
- Manufactured from alloy steel.
- Replacement taper & plug taps from Laser Tap & Die Sets, Part Nos. 4554 (110pc), 3246 (51pc).