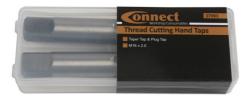

## Taper & Plug Taps M16 x 2.0, 2pc

Two piece thread cutting hand tap set, comprising of a taper tap and plug tap. The taper tap has a gradual cutting action, due to the pronounced chamfer of the thread, making it suitable for starting a thread. The plug tap has far less of a chamfer and is used after the taper tap to get close to get to the bottom of the hole.

## **Additional Information**

- Taper & plug taps, size: M16 thread x 2.0 pitch.
- Used with Connect adjustable tap holder, Part No. 37022.
- Manufactured from alloy steel.
- Replacement taper & plug taps from Laser Tap & Die Sets, Part Nos. 4554 (110pc), 3246 (51pc).